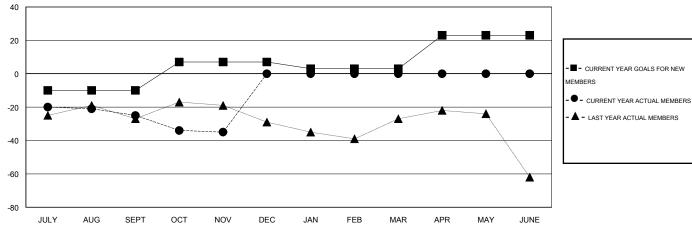

## GOALS AND ACTUAL MEMBERS CUMULATIVE

| - ■ - CURRENT YEAR GOALS FOR NEW |  |
|----------------------------------|--|
| MEMBERS                          |  |
| _                                |  |

- LAST YEAR ACTUAL MEMBERS